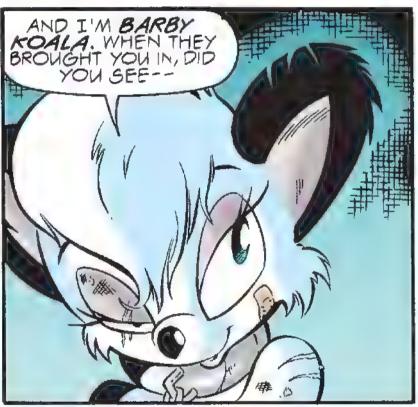

ng Acorn dispatched his most capable warrior.

Coffrey St. John, to hunt down the hedgehog at all costs.

Accompanied by his lieutenants and a couple of

Taxmanian Devil Dogs. St. John was soon hot on the trail, following
the clusive hedgehog deep into the caverns near the crash site.

Unbeknownst to St. John or any of The freedom fighters. Robotnik unleashed a massive plan of treachery and deceit. It left everyone to wonder whose side anyone was on, especially when their beloved king Acorn delivered them into the hands of their greatest enemy.

While The Freedom Fighters struggle with their predicament, Sonic has been cornered right into the thunderous mouth of Angora lalls, without any option in sight ...